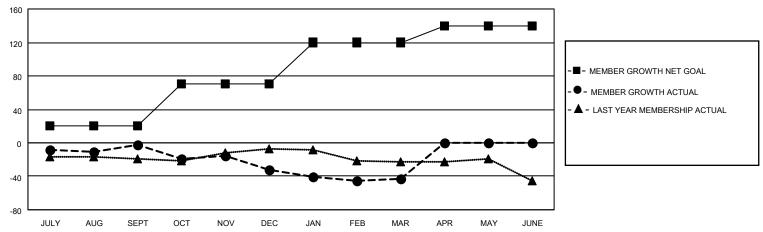

## District 4 C1

| Clubs                 |               |           |               | Members               |                        |                         |                                                    |
|-----------------------|---------------|-----------|---------------|-----------------------|------------------------|-------------------------|----------------------------------------------------|
| RESULTS FOR 2021-2022 |               |           |               | RESULTS FOR 2021-2022 |                        |                         |                                                    |
| QUARTER               | NEW CLUB GOAL | NEW CLUBS | DROPPED CLUBS | QUARTER MEM           | BER GROWTH NET<br>GOAL | MEMBER GROWTH<br>ACTUAL | DROPPED<br>MEMBERS ACTUAL<br>(including transfers) |
| JULY/AUG/SEPT         | 1             | 0         | 2             | JULY/AUG/SEPT         | 20                     | 56                      | 51                                                 |
| OCT/NOV/DEC           | 1             | 0         | 3             | OCT/NOV/DEC           | 50                     | 28                      | 52                                                 |
| JAN/FEB/MAR           | 1             | 0         | 1             | JAN/FEB/MAR           | 50                     | 32                      | 39                                                 |
| APR/MAY/JUNE          | 1             | 0         | 0             | APR/MAY/JUNE          | 20                     | 0                       | 0                                                  |